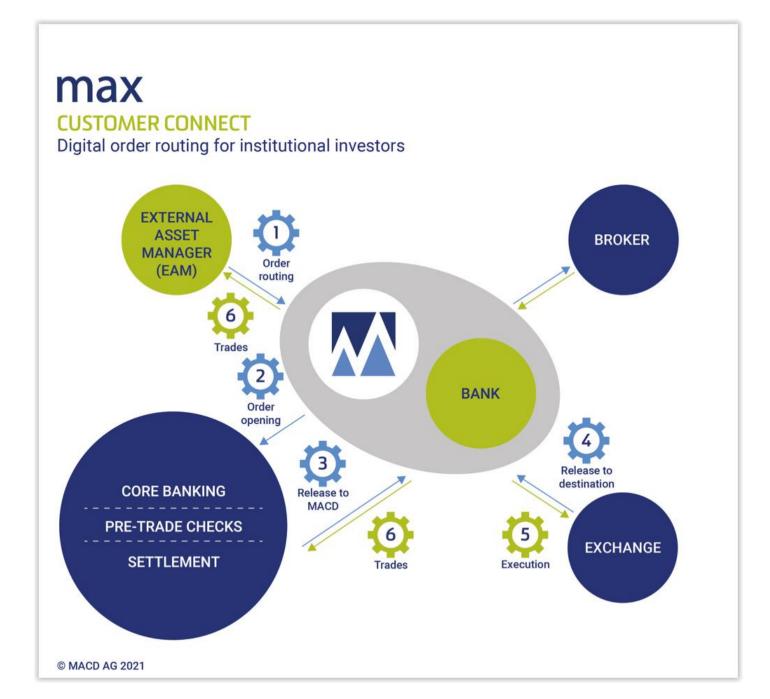

## **Best Execution for External Asset Managers**

### **Trading is Trading**

2022