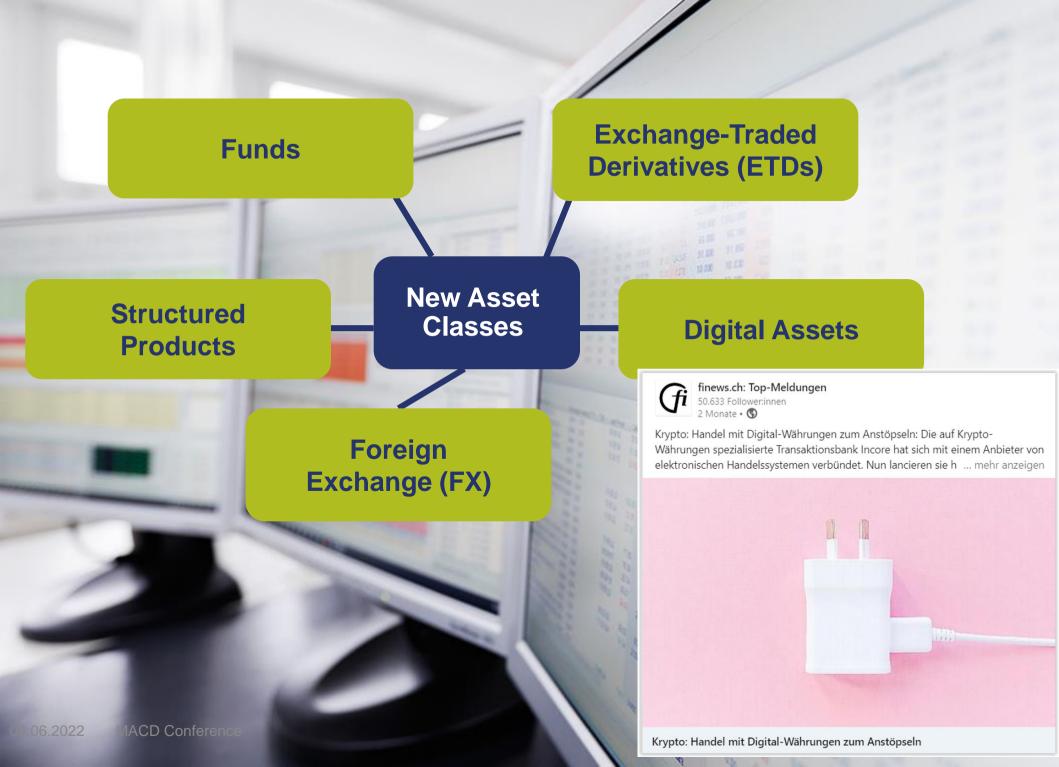

## **Best Execution for External Asset Managers**

### **Trading is Trading**

2022