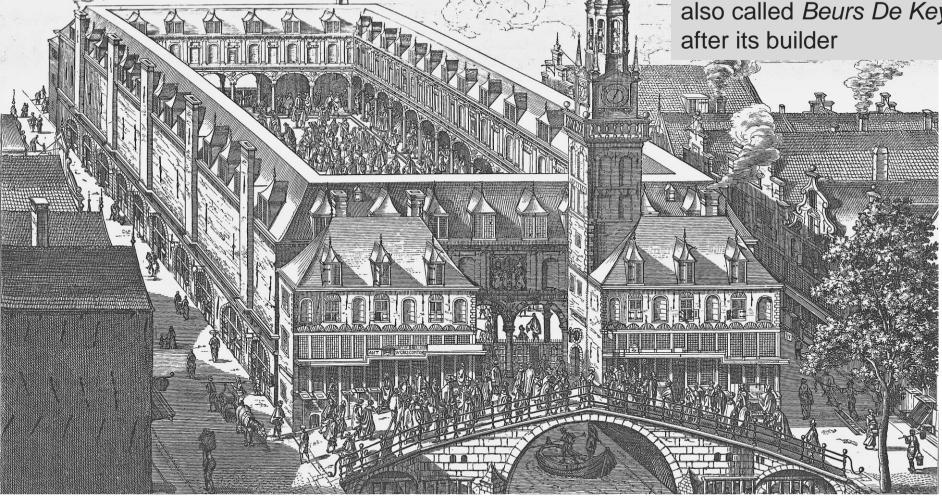

#### The first exchanges

The first Amsterdam stock exchange building (1608), also called *Beurs De Keyser* after its builder

Old Bourse of Amsterdam - Amsterdamer Börse - Wikipedia