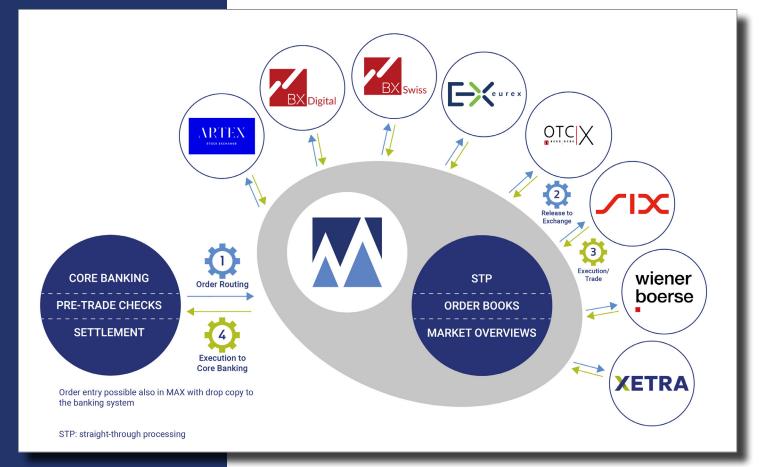

### MAX EXCHANGE DIRECT

With MAX Exchange Direct you can trade orders directly on the connected exchanges. Market and static data are displayed directly in the MAX GUIs via the MACD infrastructure.

A tailored connection to your bank and order management system is possible. We support various interfaces, e.g. Avaloq, Finnova, Apsys, or Finstar.